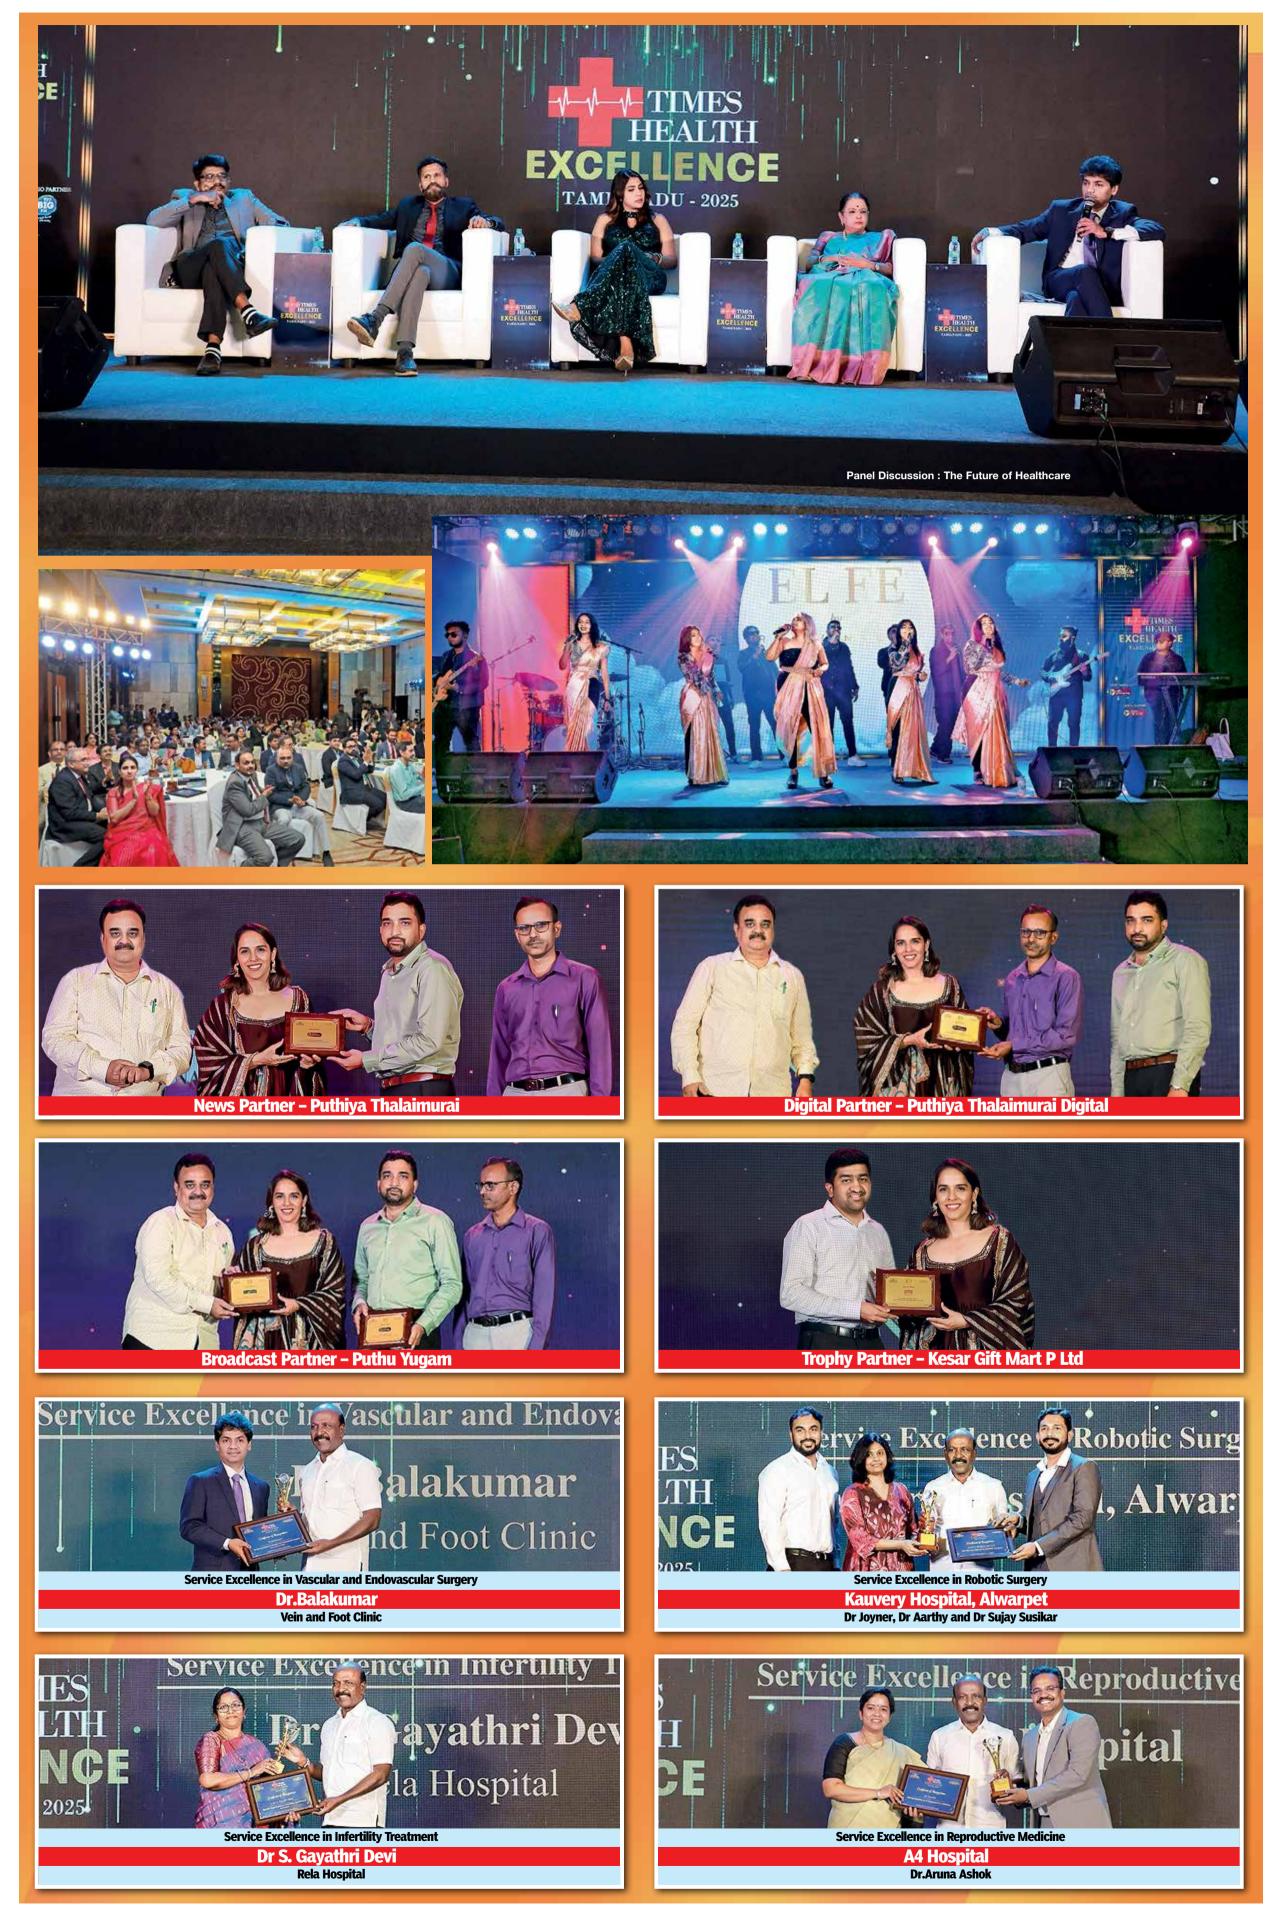

#### **RECOGNISING EXPERTISE: HONOURING HEALTHCARE LEADERS**

The highlight of the evening was the Times Health Excellence 2025 award ceremony, where 59 top doctors, hospitals, and institutions were honoured for their exceptional contributions.

Times Health Excellence 2025 brought together some of the most distinguished names in the healthcare industry. The event was proudly supported by News Partner – Puthiya Thalaimurai, TV Partner – Puthu Yugam, Digital Partner – Puthiya Thalaimurai Digital, Trophy Partner - Kesar Gift Mart, and Broadcast Partner-92.7 Big FM.