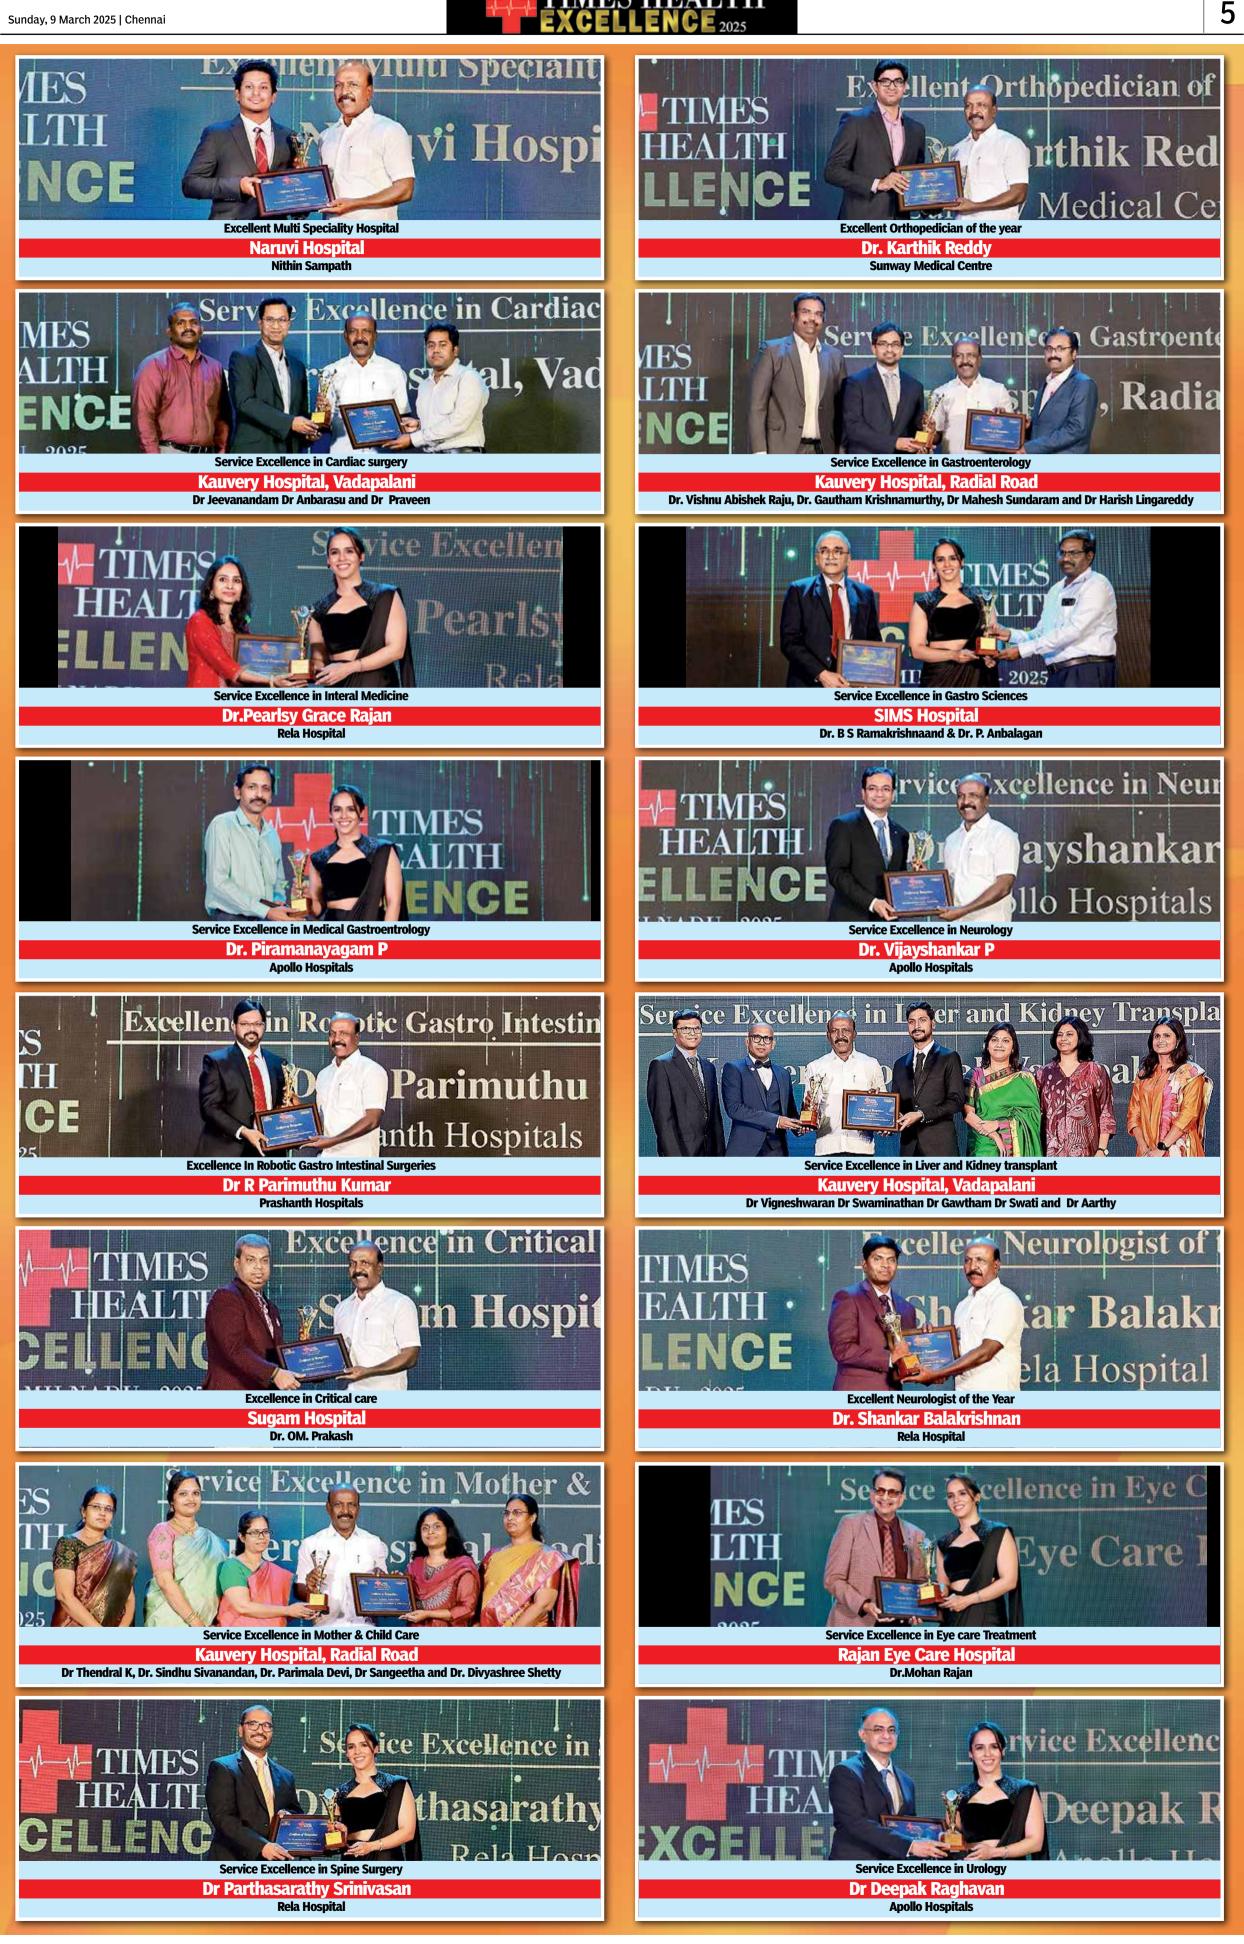

#### **RECOGNISING EXPERTISE: HONOURING HEALTHCARE LEADERS**

The highlight of the evening was the Times Health Excellence 2025 award ceremony, where 59 top doctors, hospitals, and institutions were honoured for their exceptional contributions.

#### Awardees were selected based on a rigorous

evaluation process, assessing: Quality of medical services

• Innovations in treatments and proce-

dures • Contributions to public health awareness

Patient satisfaction and trust

More than 200 healthcare providers participated in this rigorous evaluation, making the awards even more prestigious.

Beyond individual recognition, the event also celebrated institutions' efforts in vaccination drives, rural healthcare outreach programs, and research on rare diseases-underscoring the broader impact of healthcare beyond hospital