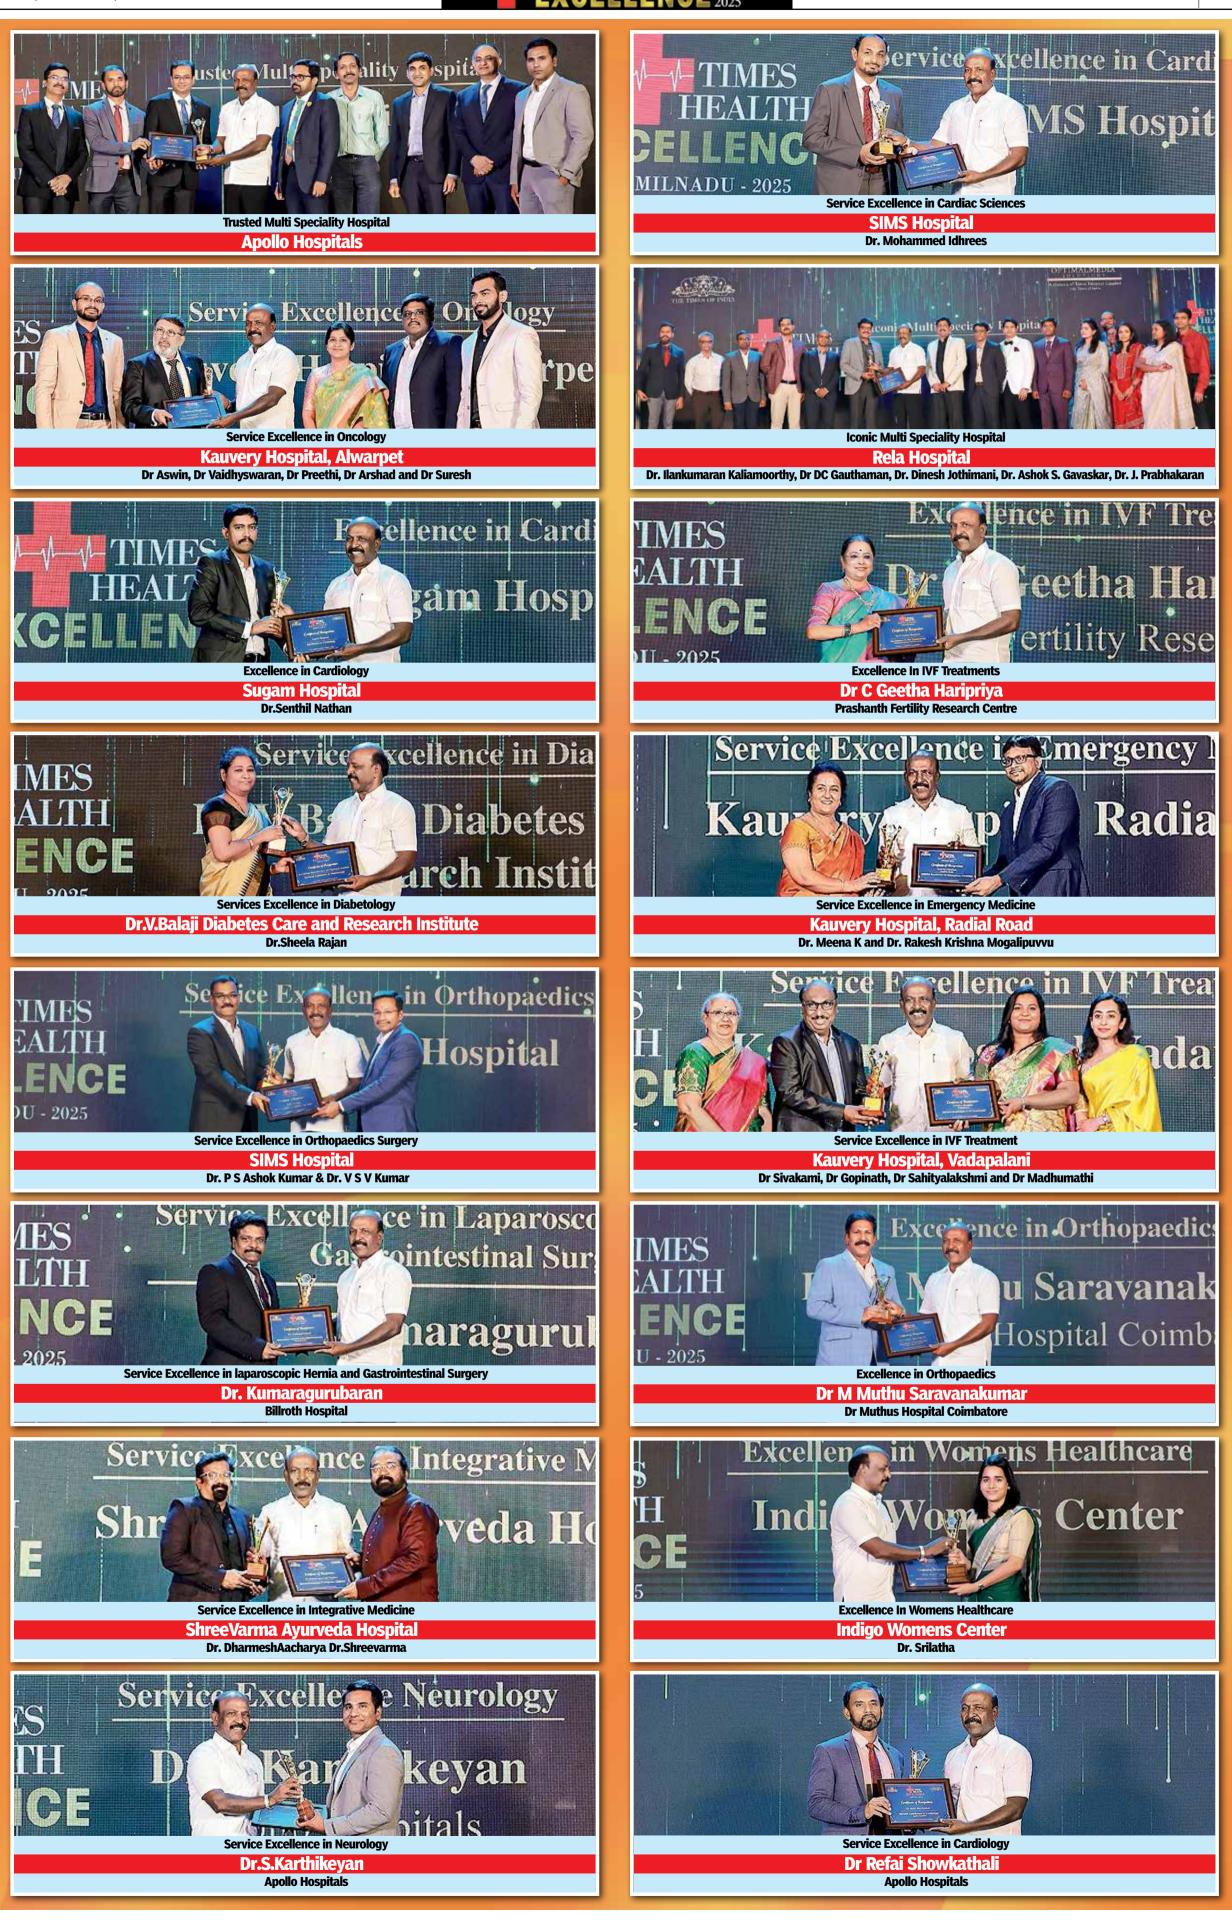

#### **RECOGNISING EXPERTISE: HONOURING HEALTHCARE LEADERS**

The highlight of the evening was the Times Health Excellence 2025 award ceremony, where 59 top doctors, hospitals, and institutions were honoured for their exceptional contributions.

#### Awardees were selected based on a rigorous

evaluation process, assessing: Quality of medical services

• Innovations in treatments and proce-

dures • Contributions to public health awareness

Patient satisfaction and trust

More than 200 healthcare providers participated in this rigorous evaluation, making the awards even more prestigious.

Beyond individual recognition, the event also celebrated institutions' efforts in vaccination drives, rural healthcare outreach programs, and research on rare diseases-underscoring the broader impact of healthcare beyond hospital