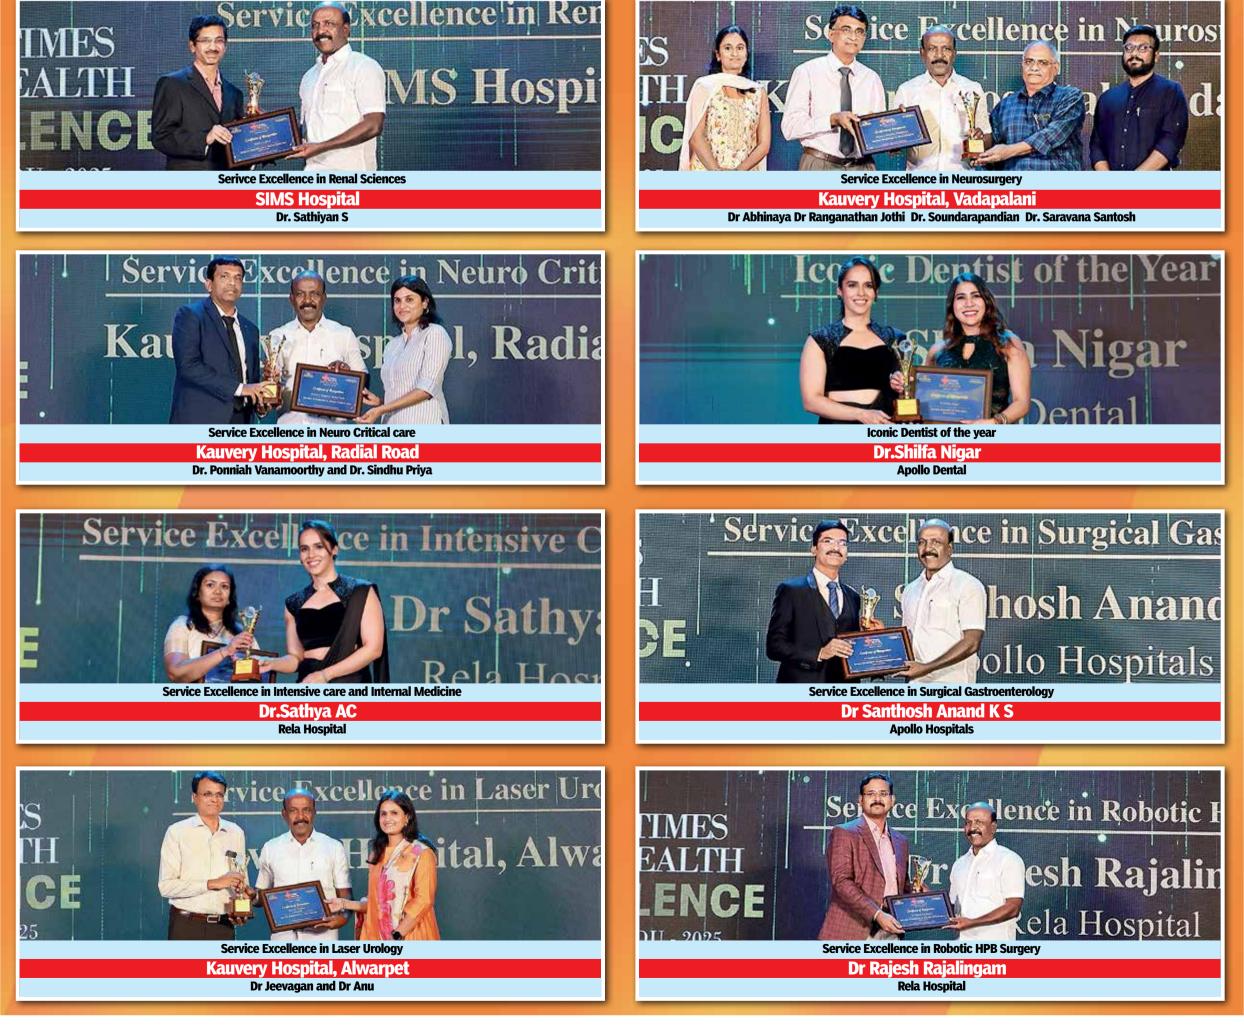

#### **RECOGNISING EXPERTISE: HONOURING HEALTHCARE LEADERS**

The highlight of the evening was the Times Health Excellence 2025 award ceremony, where 59 top doctors, hospitals, and institutions were honoured for their exceptional contributions.

#### Awardees were selected based on a rigorous

evaluation process, assessing: Quality of medical services

• Innovations in treatments and proce-

dures • Contributions to public health awareness

Patient satisfaction and trust

More than 200 healthcare providers participated in this rigorous evaluation, making the awards even more prestigious.

Beyond individual recognition, the event also celebrated institutions' efforts in vaccination drives, rural healthcare outreach programs, and research on rare diseases-underscoring the broader impact of healthcare beyond hospital