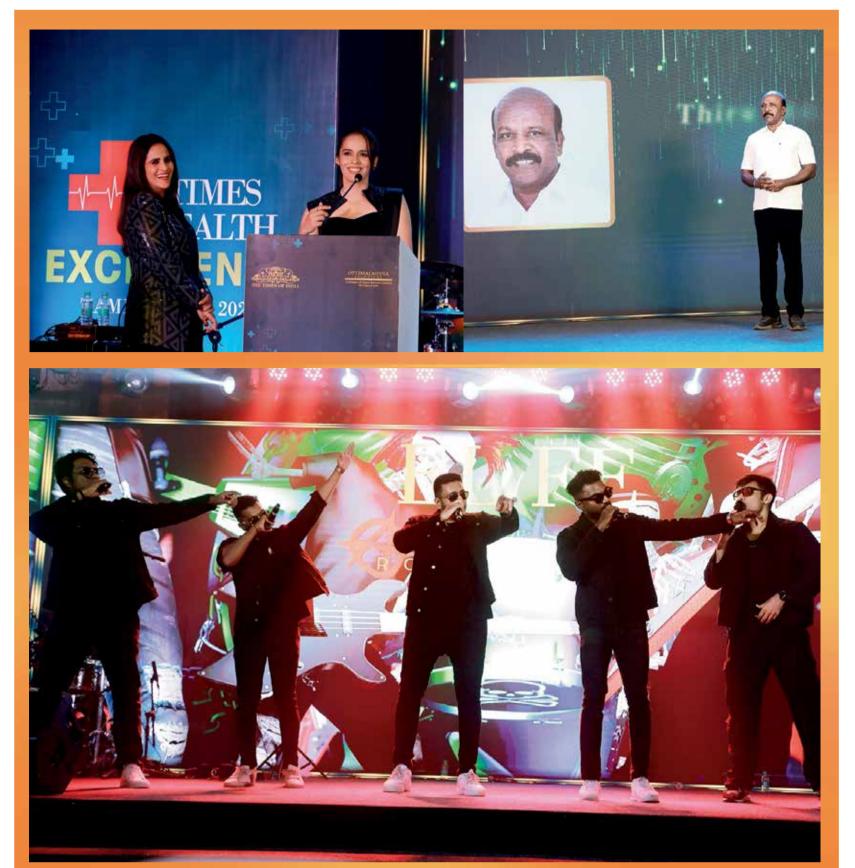

#### **INSIGHTFUL PANEL DISCUSSION: THE FUTURE OF HEALTHCARE**

Beyond accolades, the event featured two thought-provoking panel discussions featuring leading experts. Panellists included: Dr. C Geetha Haripriya

Enhancing the grandeur of the event was the presence of Saina Nehwal, former world No. 1 badminton player and Olympic bronze medallist. Sharing tips to lead a healthy life, Saina said, "We Indians are smart and intelligent, but we often tend to be lazy when it comes to fitness. We need to take better care of our bodies because a healthier body leads to a healthier mind. Eating nutritious food is essential, and regular exercise should be a priority. I realised this when I travelled abroad and saw how people in Europe make fitness a part of their daily routine, often hitting the gym before work. It's a habit we should adopt for a healthier lifestyle."